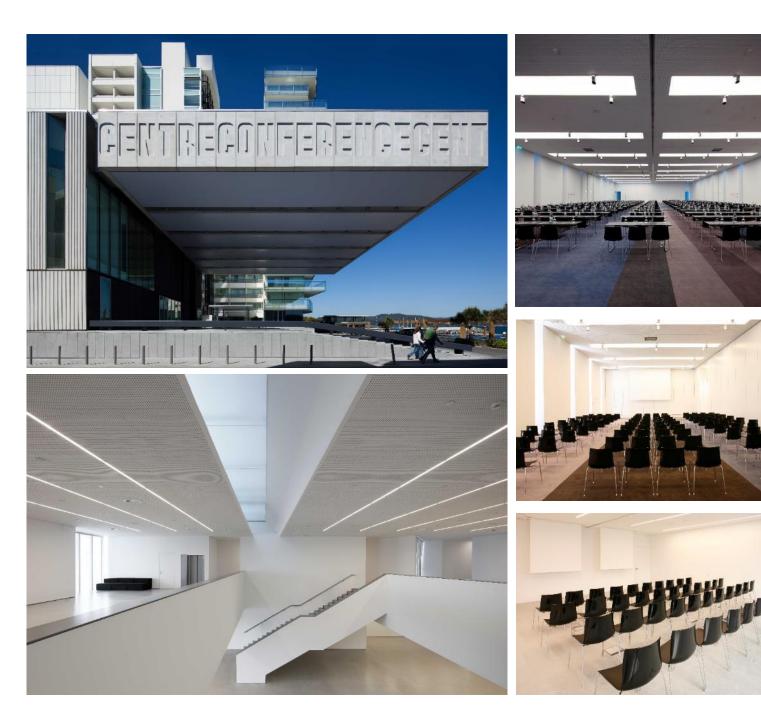

## CENTRO DE CONFERENCIAS

A spacious and versatile Conference Center with natural daylight.

Technologically advanced, with capacity for up to 850 people (divisible into 4 rooms), 14 meeting and breakout rooms up to 40 people and custom-made catering.

#### **CONFERENCE CENTER floor 0**

#### CONFERENCE CENTER 1st floor