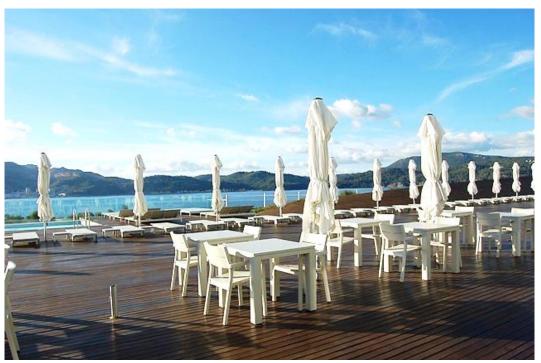

A space that extends outside into an ample esplanade where the sunshine can be enjoyed, made distinct by its Atlantic-based gastronomy with many sea flavors.

Offers delicious snacks, salads and natural juices for the hottest days of the year and has a magnificent view of Serra da Arrábida. Open only during part of the year (seasonal), or for special events off season