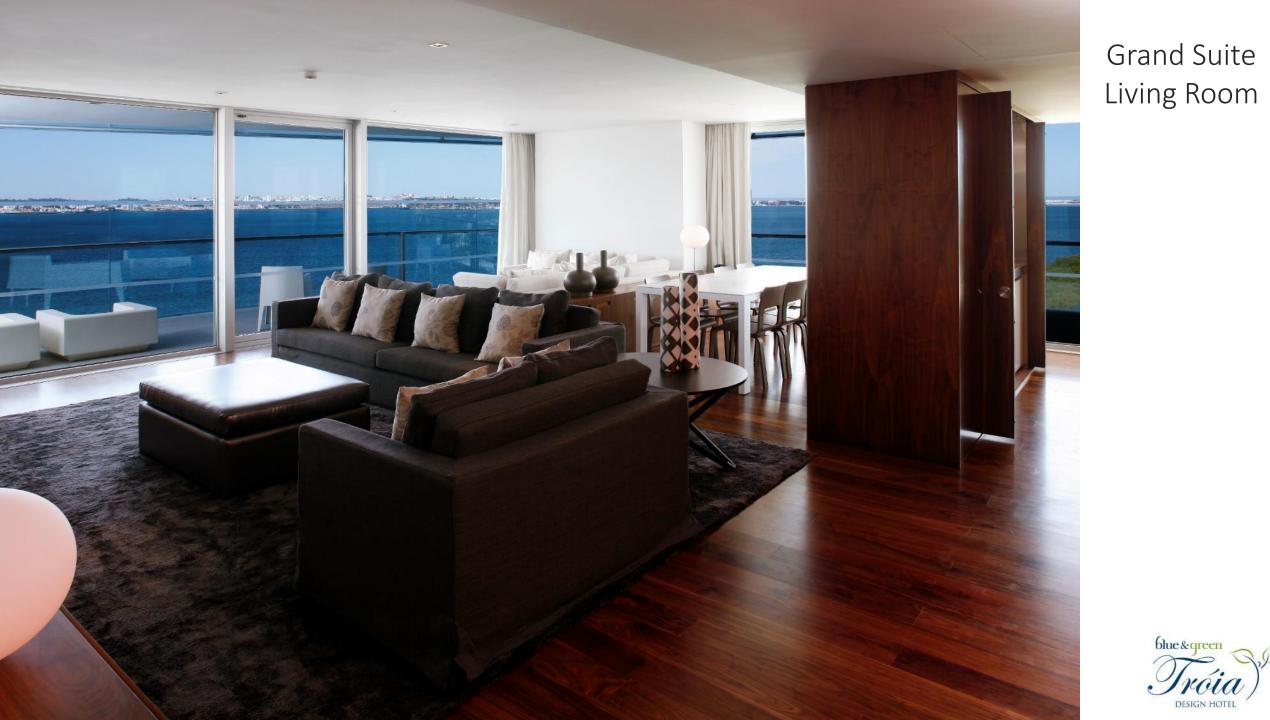

## Deluxe Room

Deluxe Studio

Master Suite Living Room

blue & green Tricita DESIGN HOTEL

Master Suite Bed Room

A restaurant with a contemporary design and a magnificent view of the marina, offering a menu based on delicious Portuguese cuisine, inspired by regional flavors.