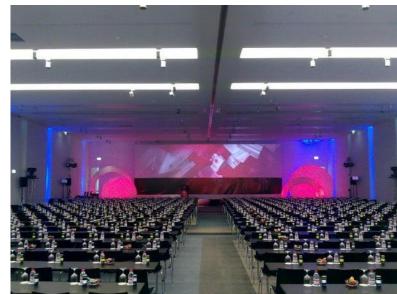

## CENTRO DE CONFERENCIAS

A spacious and versatile Conference Center with natural daylight.

Technologically advanced, with capacity for up to 850 people (divisible into 4 rooms), 14 meeting and breakout rooms up to 40 people and custom-made catering.