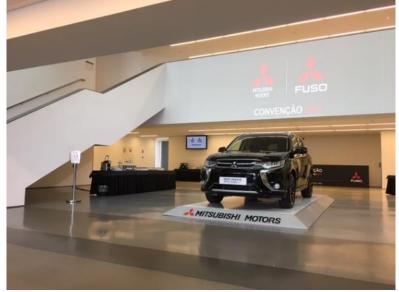

## CENTRO DE CONFERENCIAS

A spacious and versatile Conference Center with natural daylight.

Technologically advanced, with capacity for up to 850 people (divisible into 4 rooms), 14 meeting and breakout rooms up to 40 people and custom-made catering.