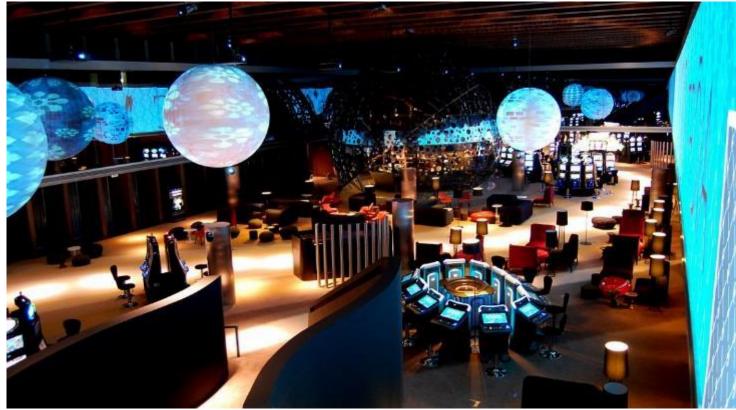

## C\SINO TRŌIA

Tróia Casino is distinct in its contemporary architecture and modern interior design.

The Stratosphere Bar is both a bar and a stage where multimedia animation is provided by DJ's and VJ's or live musicians.

A VIP private room with view to the Casino for all type of corporate dinners up to 120 person`s.