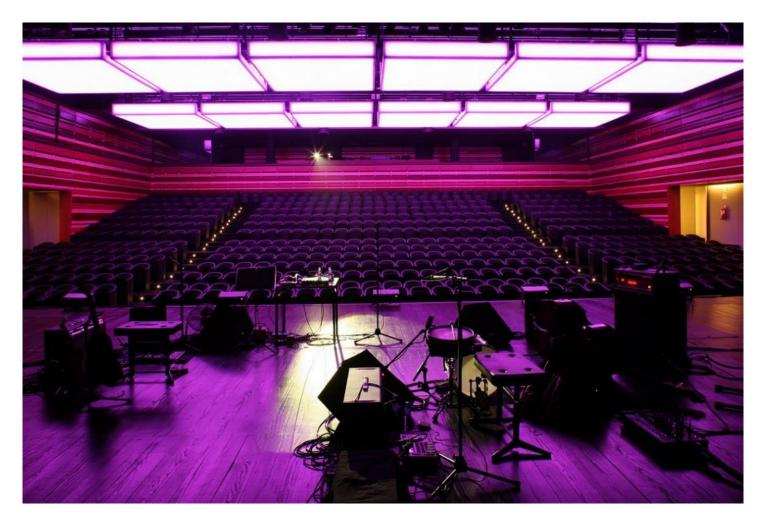

## CENTRO DE ESPECTACULOS SHOW CENTER

Designed by architects with significant expertise in sound, light and the performing arts, Tróia Casino Show Center is equipped with the latest and most sophisticated technologies to host all kinds of events, functioning as an auditorium and show room or as a dining hall.