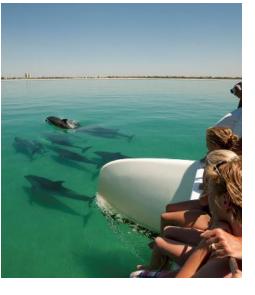

ed on delicious Portuguese cuisine, inspired by regional flavors.









A space that extends outside into an ample esplanade where the sunshine can be enjoyed, made distinct by its Atlantic-based gastronomy with many sea flavors.









Offers delicious snacks, salads and natural juices for the hottest days of the year and has a magnificent view of Serra da Arrábida. Open only during part of the year (seasonal), or for special events off season







By the reception, ideal for a drink or to have a coffee while reading the news of the day.









A wide range of treatments performed by qualified therapists using minimalist luxury equipment, defined by its functionality and design, in a 1200 m2 space with 14 rooms, named "Best Luxury Spa Hotel" by the World Luxury Spa Awards

















Sports, gastronomy, culture and so many other activities, in the river, the sea, the beach or the







mountains.



### Dolphins boat tour

### Jeep Safari Sado







Peddy - paper



















## C\SINO TRŌIA

Tróia Casino is distinct in its contemporary architecture and modern interior design.

The Stratosphere Bar is both a bar and a stage where multimedia animation is provided by DJ's and VJ's or live musicians.

A VIP private room with view to the Casino for all type of corporate dinners up to 120 person`s.





## CENTRO DE ESPECTACULOS SHOW CENTER

Designed by architects with significant expertise in sound, light and the performing arts, Tróia Casino Show Center is equipped with the latest and most sophisticated technologies to host all kinds of events, functioni