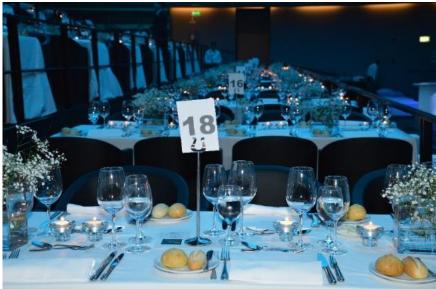

## CENTRO DE CONFERENCIAS

A spacious and versatile Conference Center with natural daylight.

Technologically advanced, with capacity for up to 850 people (divisible into 4 rooms), 14 meeting and breakout rooms up to 40 people and custom-made catering.