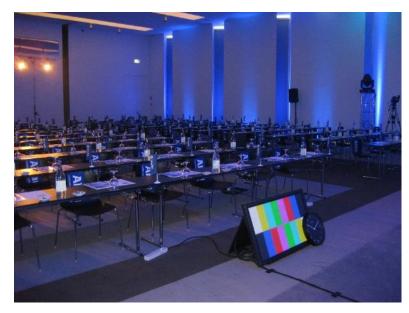

## CENTRO DE CONFERENCIAS

A spacious and versatile Conference Center with natural daylight.

Technologically advanced, with capacity for up to 850 people (divisible into 4 rooms), 14 meeting and breakout rooms up to 40 people and custom-made catering.