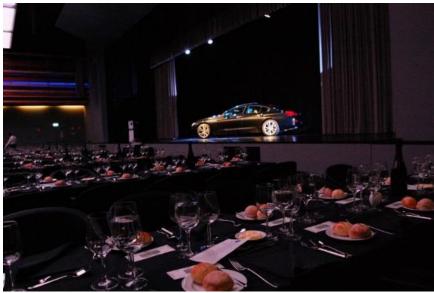

## CENTRO DE ESPECTACULOS SHOW CENTER

Designed by architects with significant expertise in sound, light and the performing arts, Tróia Casino Show Center is equipped with the latest and most sophisticated technologies to host all kinds of events, functioning as an auditorium and show room or as a dining hall.