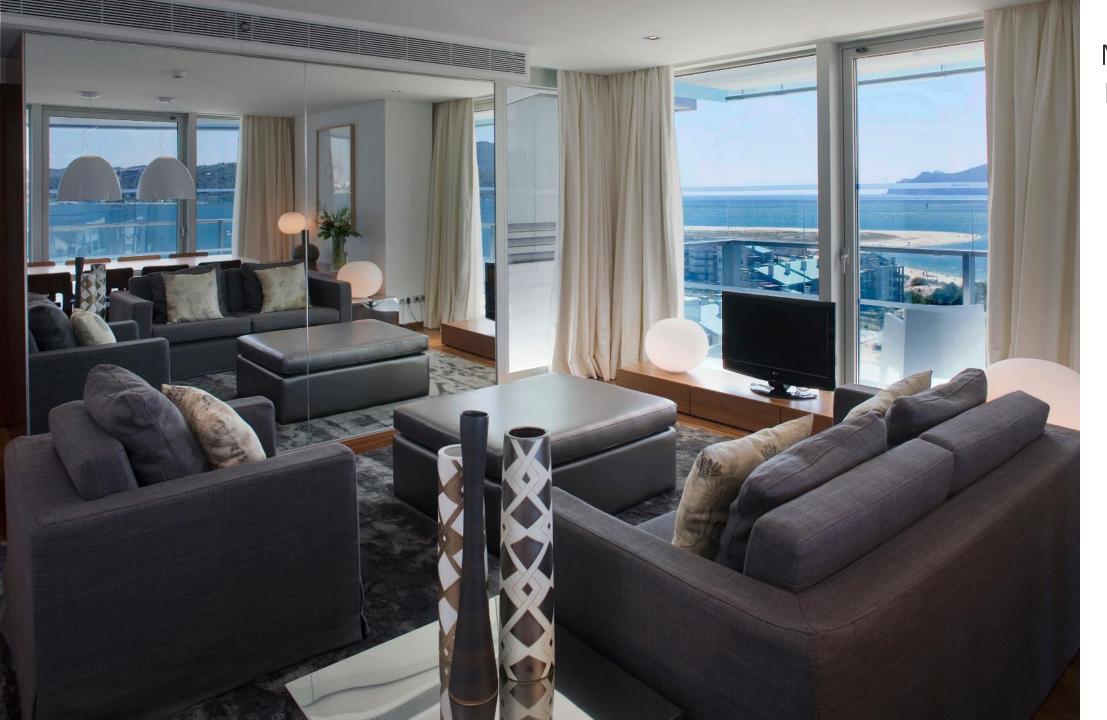

Located in the heart of a nature reserve and features dazzling views over the marina, the Atlantic Ocean, Rio Sado and Serra da Arrábida. Capacity up to 250 rooms with a diversity of categories: Deluxe Rooms and Studios, Premium Suites, Master and Grand Suites.

## Deluxe Room

Deluxe Studio

Master Suite Living Room

blue & green Tricita DESIGN HOTEL

Master Suite Bed Room

A restaurant with a contemporary design and a magnificent view of the marina, offering a menu based on delicious Portuguese cuisine, inspired by regional flavors.