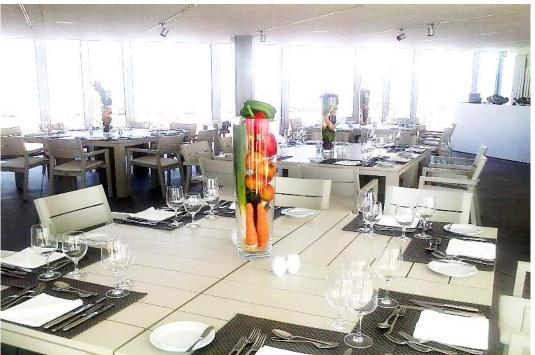

## Deluxe Room

Deluxe Studio

Master Suite Living Room

blue & green Tricita DESIGN HOTEL

Master Suite Bed Room

A restaurant with a contemporary design and a magnificent view of the marina, offering a menu based on delicious Portuguese cuisine, inspired by regional flavors.