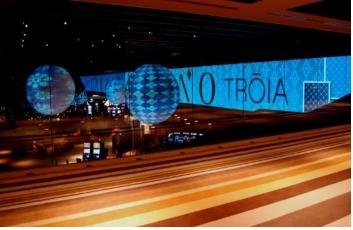

## C\SINO TRŌIA

Tróia Casino is distinct in its contemporary architecture and modern interior design.

The Stratosphere Bar is both a bar and a stage where multimedia animation is provided by DJ's and VJ's or live musicians.