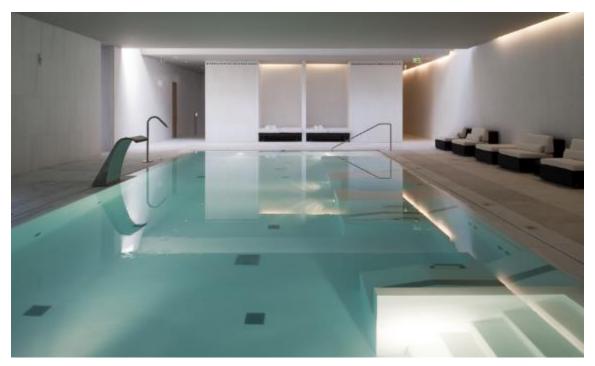

By the reception, ideal for a drink or to have a coffee while reading the news of the day.

A wide range of treatments performed by qualified therapists using minimalist luxury equipment, defined by its functionality and design, in a 1200 m2 space with 14 rooms, named "Best Luxury Spa Hotel" by the World Luxury Spa Awards