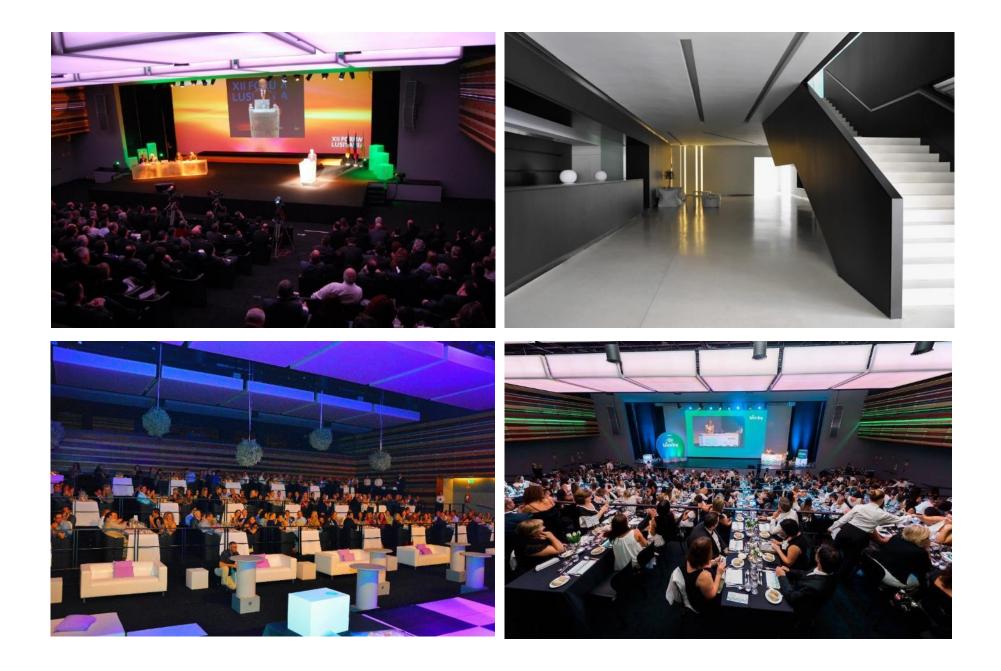

## CENTRO DE ESPECTACULOS SHOW CENTER

Designed by architects with significant expertise in sound, light and the performing arts, Tróia Casino Show Center is equipped with the latest and most sophisticated technologies to host all kinds of events, functioning as an auditorium and show room or as a dining hall.

## CENTRO DE CONFERENCIAS

A spacious and versatile Conference Center with natural daylight.

Technologically advanced, with capacity for up to 850 people (divisible into 4 rooms), 14 meeting and breakout rooms up to 40 people and custom-made catering.