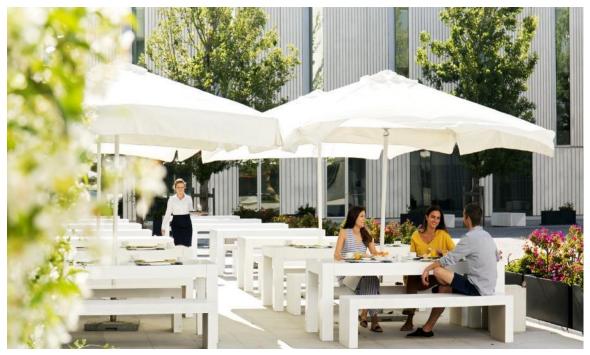

A space that extends outside into an ample esplanade where the sunshine can be enjoyed, made distinct by its Atlantic-based gastronomy with many sea flavors.

Offers delicious snacks, salads and natural juices for the hottest days of the year and has a magnificent view of Serra da Arrábida. Open only during part of the year (seasonal), or for special events off season