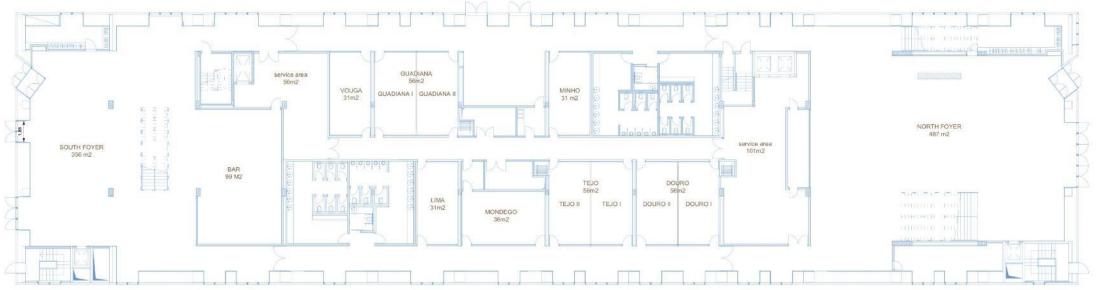

## CENTRO DE CONFERENCIAS

A spacious and versatile Conference Center with natural daylight.

Technologically advanced, with capacity for up to 850 people (divisible into 4 rooms), 14 meeting and breakout rooms up to 40 people and custom-made catering.

#### **CONFERENCE CENTER floor 0**