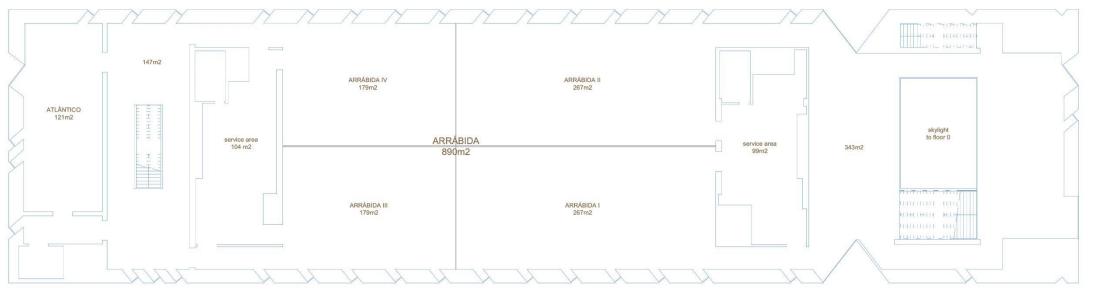

## CENTRO DE CONFERENCIAS

A spacious and versatile Conference Center with natural daylight.

Technologically advanced, with capacity for up to 850 people (divisible into 4 rooms), 14 meeting and breakout rooms up to 40 people and custom-made catering.

#### CONFERENCE CENTER 1st floor