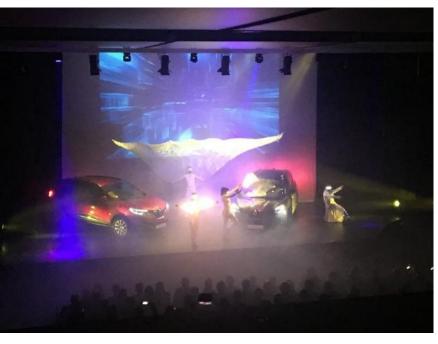

## CENTRO DE ESPECTACULOS SHOW CENTER

Designed by architects with significant expertise in sound, light and the performing arts, Tróia Casino Show Center is equipped with the latest and most sophisticated technologies to host all kinds of events, functioning as an auditorium and show room or as a dining hall.