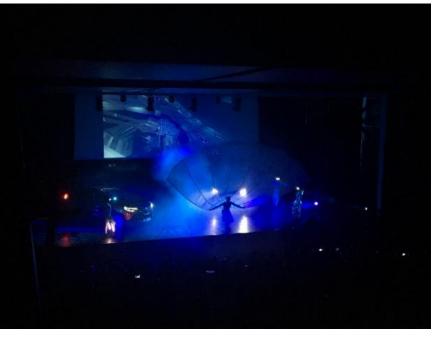

## C\SINO TRŌIA

Tróia Casino is distinct in its contemporary architecture and modern interior design.

The Stratosphere Bar is both a bar and a stage where multimedia animation is provided by DJ's and VJ's or live musicians.